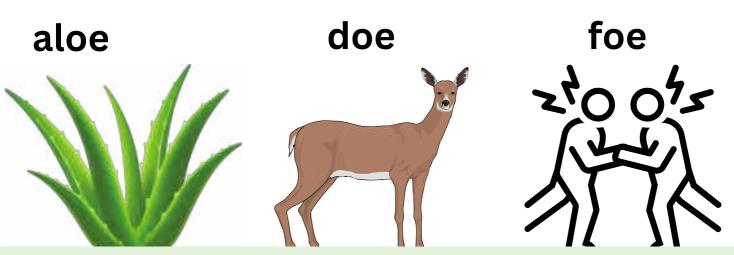

### oe

Has oe

完全版テキストはレッスン前に

担当講師から受け取って下さい

講師のスカイプチャットにテキスト名を送って下さい

Your teacher can send you the complete material.

Please ask them to send the complete version of this material before the lesson.